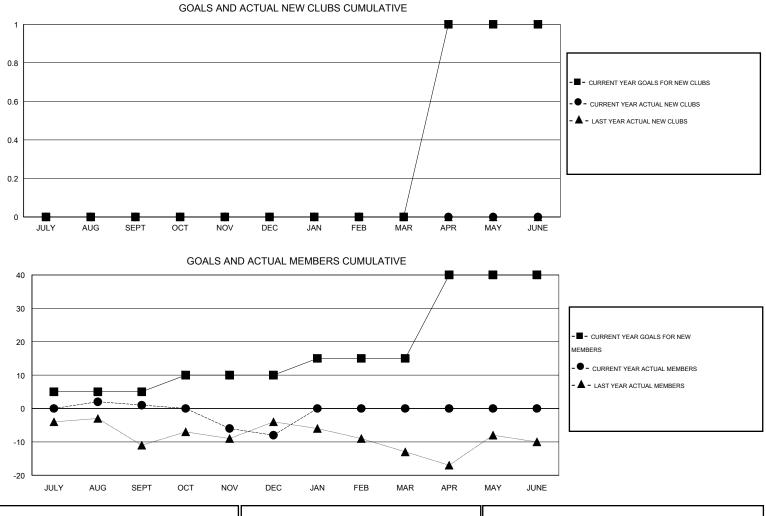

## GMT: Kenneth Schwols

| GMT: Kenneth Schwols        |                  |                  | LOCATIO          | N UTAH           | _                                |                    |                                     |                    | GMT CA 1         |  |
|-----------------------------|------------------|------------------|------------------|------------------|----------------------------------|--------------------|-------------------------------------|--------------------|------------------|--|
|                             |                  | Clubs            |                  |                  | Members<br>RESULTS FOR 2015-2016 |                    |                                     |                    |                  |  |
|                             | RESU             | TS FOR 2015-2016 | i                |                  |                                  |                    |                                     |                    |                  |  |
| QUARTER                     | NEW CLUB<br>GOAL | NEW CLUBS        | DROPPED<br>CLUBS | NET<br>GAIN/LOSS | QUARTER                          | NEW MEMBER<br>GOAL | CHARTER AND<br>NEW MEMBERS<br>ADDED | DROPPED<br>MEMBERS | NET<br>GAIN/LOSS |  |
| JULY/AUG/SEPT               | 0<br>0           | 0<br>0           | 0<br>0           | 0<br>0           | JULY/AUG/SEPT                    | 5                  | 8<br>17                             | 7<br>26            | 1<br>-9          |  |
| JAN/FEB/MAR<br>APR/MAY/JUNE | 0                | 0                | 0                | 0                | JAN/FEB/MAR<br>APR/MAY/JUNE      | 5<br>25            | 0                                   | 0                  | 0                |  |